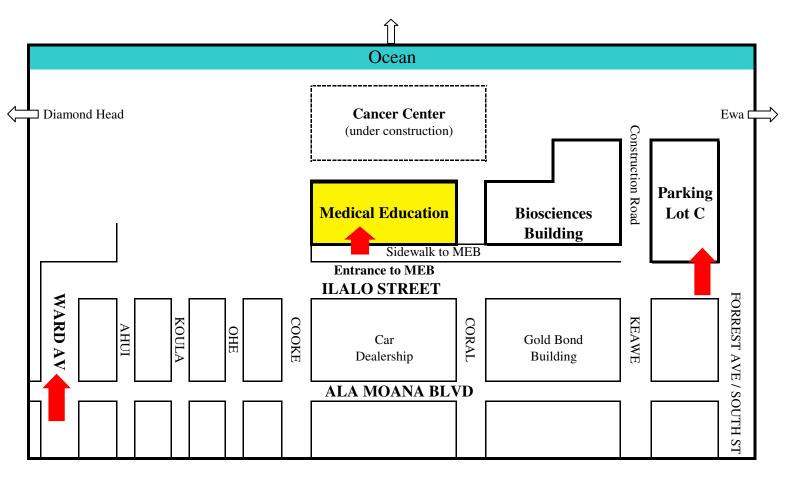

The John A. Burns School of Medicine in Kaka'ako

Our address: Medical Education Building (MEB) John A. Burns School of Medicine University of Hawai'i 651 Ilalo Street Honolulu, HI 96813-5534

## Directions from H-1 West:

- Take Kinau St. Exit
- Turn Right on Ward Avenue
- Continue down Ilalo St. in the Ewa direction to Forrest Avenue and the entrance to Lot C.

## **Directions from H-1 East:**

- Take Vineyard Exit
- Take first left onto Punchbowl Street
- Continue on through Ala Moana Blvd. onto Ilalo St. Continue down to Ala Moana Blvd. and take a left onto Ala Moana Blvd.
  - Take second right onto Forrest Avenue
  - Enter the parking Lot C from Forrest Avenue.

\*

Once you enter Lot C, please identify yourself to the parking attendant/security and they will issue you the pass we will have assigned to you for that day.